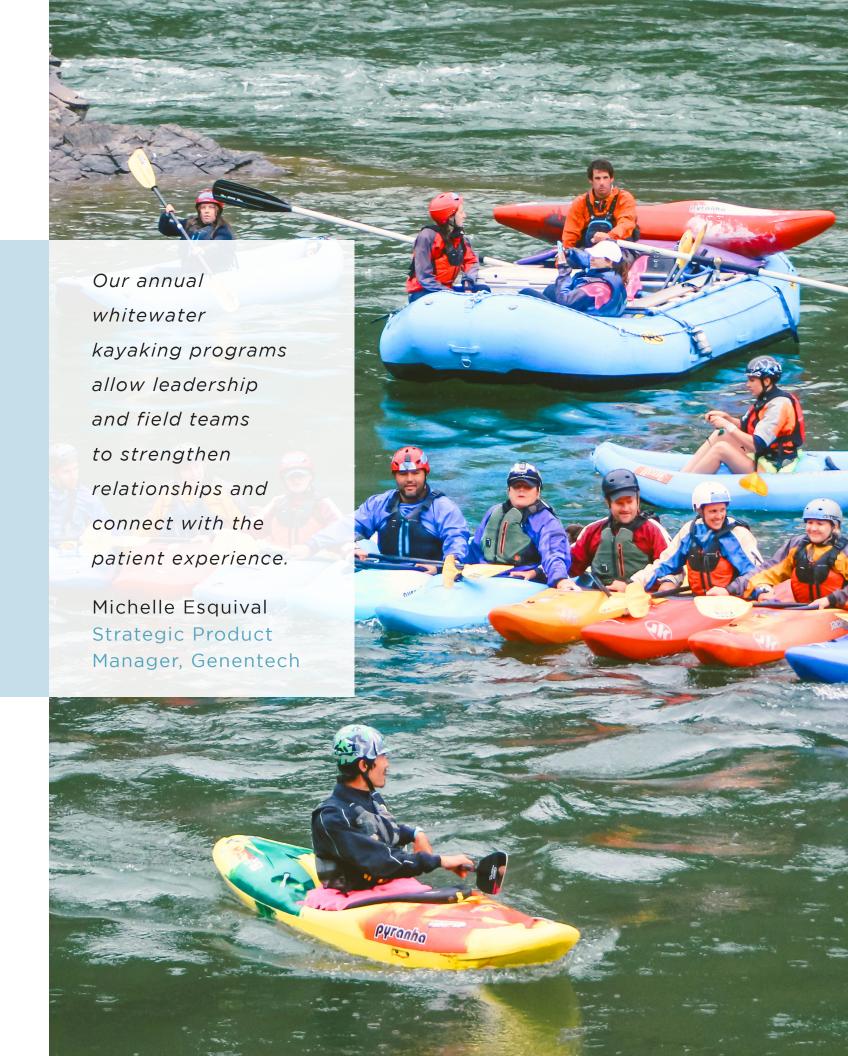

# CASE STUDY: GENENTECH

Biotech leader Genentech conducts four whitewater kayaking programs annually - two for executives and two for field staff.

**ACTIVITY:** Whitewater Kayaking

LOCATION: Clark Fork and Yellowstone Rivers, Montana

**DURATION:** 5 Days, Monday - Friday

PARTICIPANTS: 20 Executives/field staff and 2 cancer survivors

**GUIDES:** 6 Professional guides and professional kayak athletes